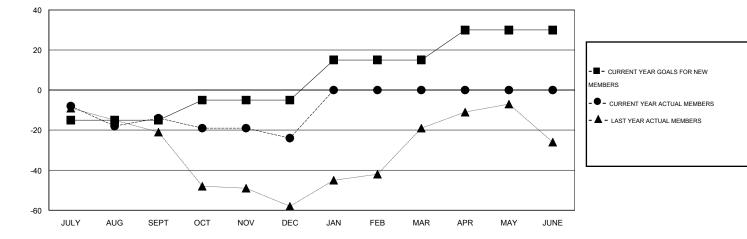

## LOCATION NEW YORK

 $\mathsf{GMT} \; \mathsf{CA} \; 1$ Clubs Members RESULTS FOR 2016-2017 RESULTS FOR 2016-2017 NEW CLUB NEW CLUBS DROPPED NET NEW MEMBER CHARTER AND DROPPED NET QUARTER QUARTER GOAL CLUBS GAIN/LOSS GOAL NEW MEMBERS MEMBERS GAIN/LOSS ADDED 0 0 0 0 -15 18 32 -14 JULY/AUG/SEPT JULY/AUG/SEPT 0 0 1 1 10 48 58 -10 OCT/NOV/DEC OCT/NOV/DEC 0 0 0 20 0 0 0 1 JAN/FEB/MAR JAN/FEB/MAR 0 0 0 0 15 0 0 0 APR/MAY/JUNE APR/MAY/JUNE

GOALS AND ACTUAL MEMBERS CUMULATIVE

| DROPPED CLUBS: 0 | 23 CLUBS OF 49 ADDED 1 OR MORE<br>NEW MEMBERS | GENDER DISTRIBUTION  |                              |
|------------------|-----------------------------------------------|----------------------|------------------------------|
|                  |                                               | MALE                 | 994 (73.52%)<br>358 (26.48%) |
| DROPPED MEMBERS  |                                               | FEMALE               | 330 (20.40 %)                |
| DECEASED 10      | CLICK HERE FOR HEALTH                         |                      | 400                          |
| CLUB CANCELLED 0 | ASSESSMENT DATA                               | FAMILY UNIT MEMBERS  | 188                          |
| OTHER 80         |                                               | HEAD OF HOUSEHOLD    | 94                           |
| TOTAL 90         |                                               | NON-HEAD OF HOUSEHOL | D 94                         |