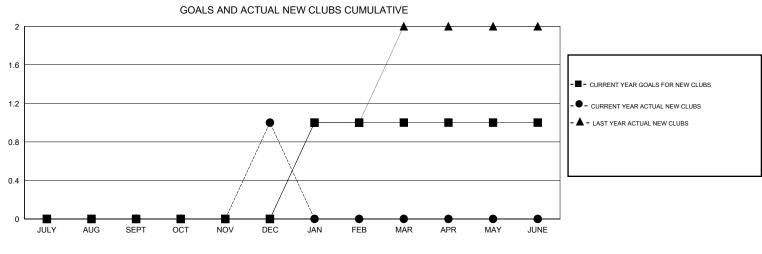

## LOCATION NEW YORK

 $\mathsf{GMT} \; \mathsf{CA} \; 1$ Clubs Members RESULTS FOR 2016-2017 RESULTS FOR 2016-2017 NEW CLUB NEW CLUBS DROPPED NET NEW MEMBER CHARTER AND DROPPED NET QUARTER QUARTER GOAL CLUBS GAIN/LOSS GOAL NEW MEMBERS MEMBERS GAIN/LOSS ADDED 0 0 0 0 -15 18 32 -14 JULY/AUG/SEPT JULY/AUG/SEPT 0 0 1 1 10 48 58 -10 OCT/NOV/DEC OCT/NOV/DEC 0 0 0 20 0 0 0 1 JAN/FEB/MAR JAN/FEB/MAR 0 0 0 0 15 0 0 0 APR/MAY/JUNE APR/MAY/JUNE